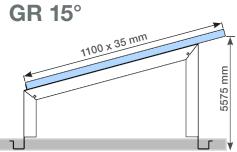

### **Technical Specifications**

Inclination 10°
Rail length 0,3 - 6,0 m
Modul width 800 - 1.150 mm
Distributed load ca. 10,3 kg/m² \*
Liniar load ca. 17,4 kg/m \*
Material aluminium stainlesssteel