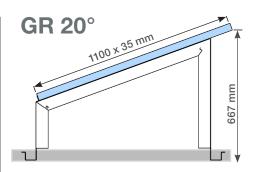

#### **Technical Specifications**

Inclination 10°
Rail length 0,3 - 6,0 m
Modul width 800 - 1.150 mm
Distributed load ca. 9,8 kg/m² \*
Liniar load ca. 16,8 kg/m \*
Material aluminium stainlesssteel

\* assuming a module weight of 19 kg