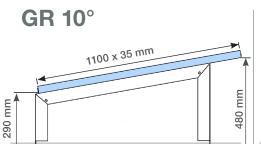

### **Technical Specifications**

Inclination 10°
Rail length 0,3 - 6,0 m
Modul width 800 - 1.150 mm
Distributed load ca. 10,9 kg/m² \*
Liniar load ca. 18 kg/m \*
Material aluminium stainlesssteel