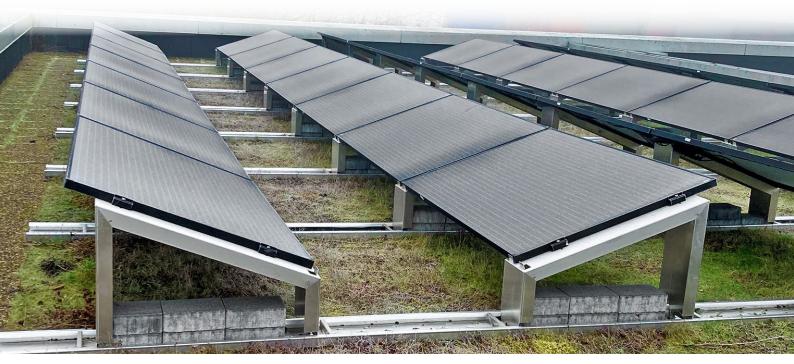

## Mounting-System for greenroofs

The Duraklick - GR is available in 10°, 15° and 20°. These systems can be mounted in south or in east-west configuration. The elevated module position makes it ideal for all types of green roofs as well as for open land. This also opens up green roofs for economic use by photovoltaics. Due to the lower ambient temperature they have a higher efficiency.

Due to the special construction of the module support, this system is also suitable for high wind and snow loads.

The outstanding system characteristics such as easy assembly, by clicking in the module supports, the excellent load distribution due to the 230mm wide floor profile, as well as the light aluminium composite construction guarantee short assembly times and offer a wide range of applications

#### Convincing features:

- > simple and safe
- ▶ Module height ~ 30cm above roof cladding
- ▶ for legal promotion
- > also mountable in east-west configuration
- > corrosion resistant material and statically tested
- Made in Germany