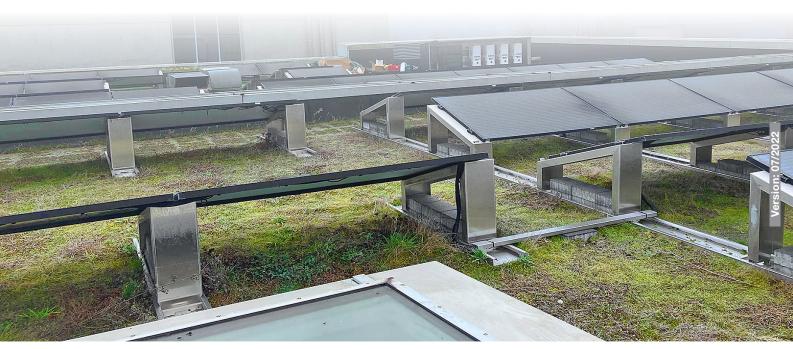

## Mounting-System for greenroofs

The Duraklick - GR is available in 10°, 15° and 20°. These systems can be mounted in south or in east-west configuration. The elevated module position makes it ideal for all types of green roofs as well as for open land. This also opens up green roofs for economic use by photovoltaics. Due to the lower ambient temperature they have a higher efficiency.

Due to the special construction of the module support, this system is also suitable for high wind and snow loads.

The outstanding system characteristics such as easy assembly, by clicking in the module supports, the excellent load distribution due to the 230mm wide floor profile, as well as the light aluminium composite construction guarantee short assembly times and offer a wide range of applications

#### Convincing features:

- > simple and safe
- ▶ Module height ~ 30cm above roof cladding
- ▶ for legal promotion
- > also mountable in east-west configuration
- > corrosion resistant material and statically tested
- Made in Germany