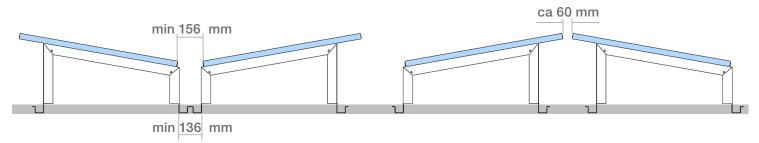

## Mounting-System for greenroofs

The Duraklick - GR is available in 10°, 15° and 20°. These systems can be mounted in south or in east-west configuration. The elevated module position makes it ideal for all types of green roofs as well as for open land. This also opens up green roofs for economic use by photovoltaics. Due to the lower ambient temperature they have a higher efficiency.

Due to the special construction of the module support, this system is also suitable for high wind and snow loads.

The outstanding system characteristics such as easy assembly, by clicking in the module supports, the excellent load distribution due to the 230mm wide floor profile, as well as the light aluminium composite construction guarantee short assembly times and offer a wide range of applications